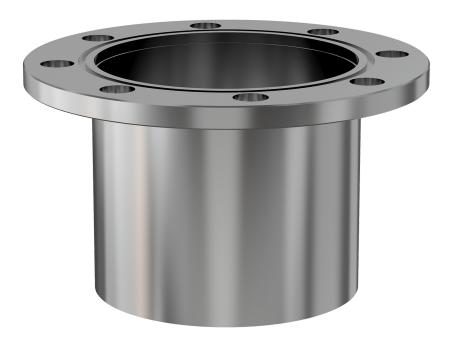

# ASA half nipple 11" OD X 8" ID ASA half nipple

Part number: 1N-ASA-11-800

## **ASA half nipple** 11" OD X 8" ID ASA half nipple

- One each flat and grooved flange is needed to complete a connection
- All products are available with both genders or a combination
- Contact us at 800-824-4166 if you can't find exactly what you need

#### 1N-ASA-11-800

| Parameters        | Specifications       |
|-------------------|----------------------|
| Flange 1          | DN 6 (11" OD)        |
| Type              | Half Nipple          |
| Flange 2          | 8" OD Tube           |
| Material          | 304 stainless        |
| Tube OD           | 8"                   |
| Length            | 7.38"                |
| Vacuum Range      | 1. 108 mbar to 1 bar |
| Temperature Range | -20 °C to 150 °C     |
| Weight            | 14.8 lbs             |