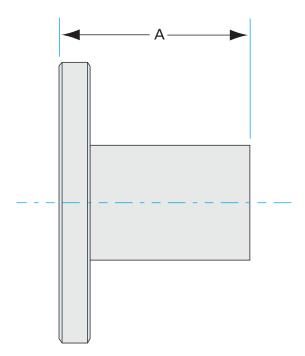

# Dimensions (in inches) Dim A 7.38"

#### 1N-ASA-11-800

| Parameters        | Specifications       |
|-------------------|----------------------|
| Flange 1          | DN 6 (11" OD)        |
| Type              | Half Nipple          |
| Flange 2          | 8" OD Tube           |
| Material          | 304 stainless        |
| Tube OD           | 8"                   |
| Length            | 7.38"                |
| Vacuum Range      | 1. 108 mbar to 1 bar |
| Temperature Range | -20 °C to 150 °C     |
| Weight            | 14.8 lbs             |